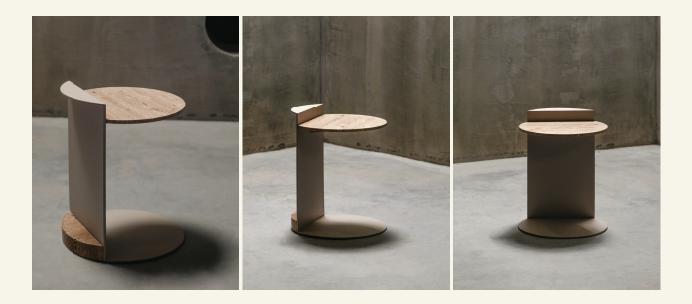

Linea Travertine

The LINEA side table series is the ultimate expression of elegance. LINEA was designed in a dichotomy of simplicity and presence with character thanks to the selection of exclusive marble stones matching perfectly with the metal base.

Name Linea Travertine Category side table Designer Fábio Teixeira Year 2020

**Materials & finishing** Structure in steel beige sand lacquered and fine texture finish. Travertine top with open pore honed matte finish.

**Production details** Marble and metal structure cut with high precision.

**Dimensions** (cm) H50 x Ø40 **Weight** (kg) approx 20

**Cleaning instructions** Wipe with a damp cloth, or just a soft dry cloth. Do not use any type of detergent that can mark the stone and metal.