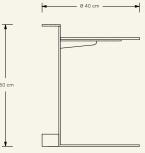

**Production details** Marble and metal structure cut with high precision.

**Dimensions** (cm) H50 x Ø40 **Weight** (kg) approx 20

**Cleaning instructions** Wipe with a damp cloth, or just a soft dry cloth. Do not use any type of detergent that can mark the stone and metal.