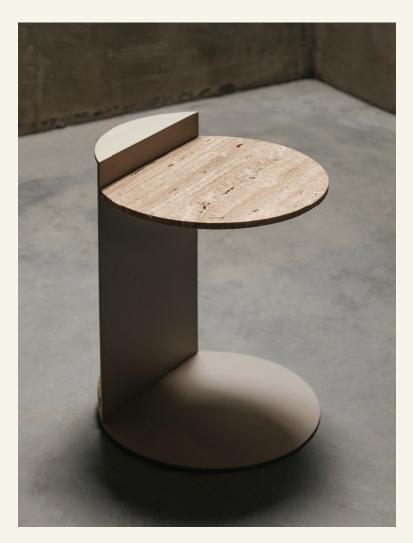

Linea Travertine

The LINEA side table series is the ultimate expression of elegance. LINEA was designed in a dichotomy of simplicity and presence with character thanks to the selection of exclusive marble stones matching perfectly with the metal base.

Name Linea Travertine Category side table Designer Fábio Teixeira Year 2020

**Materials & finishing** Structure in steel beige sand lacquered and fine texture finish. Travertine top with open pore honed matte finish.

**Production details** Marble and metal structure cut with high precision.

**Dimensions** (cm) H50 x Ø40 **Weight** (kg) approx 20

**Cleaning instructions** Wipe with a damp cloth, or just a soft dry cloth. Do not use any type of detergent that can mark the stone and metal.